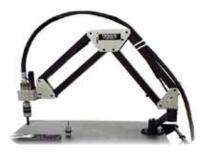

#### **Drilling & Tapping**

- Drilling, tapping and Helicoil insertion
- Reaming, deburring, and chamfering
- Articulating arm for easy use
- Standard and metric Helicoil offerings