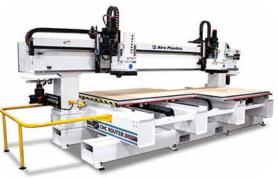

# CNC

## **CNC Routing**

- Multiple CNC production routers
- Able to cut sheets/slabs up to 4" thick
- Huge 120" x 144" maximum part size
- Extremely fast, efficient and reliable
- Machine tolerance: +/- .015"