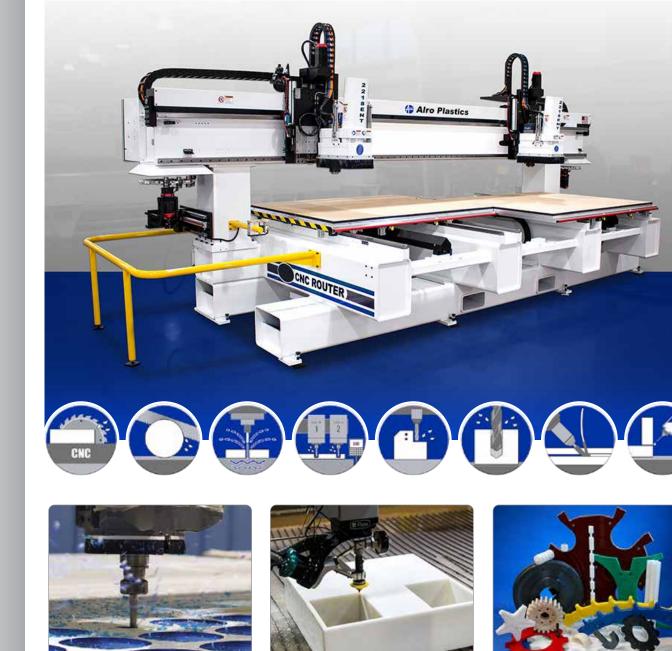

# CNC

## **CNC Routing**

- Multiple CNC production routers
- Able to cut sheets/slabs up to 4" thick
- Huge 120" x 144" maximum part size
- Extremely fast, efficient and reliable
- Machine tolerance: +/- .015"