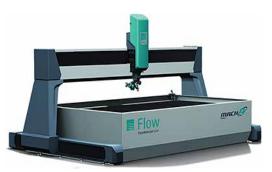

## 5-Axis Waterjet Cutting

- CNC programmable machine
- 5-Axis for bevels and 3D cutting
- Able to cut sheets/slabs up to 10" thick
- Large 78" x 157" table surface
- Standard cut tolerance: +/- .015"