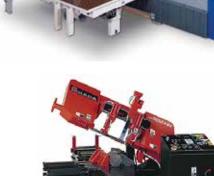

#### **Band Saw Cutting**

- Production cutting, programmable saws
- Able to cut rounds up to 18" diameter
- Can cut the majority of plastics in stock
- Minimum 1/2" long pieces, 20 foot max
- Standard cut tolerance: +1/4" / -0"