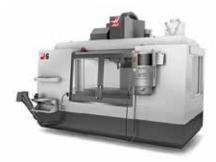

## **Milling & Machining**

- 4-Axis vertical machining center
- Ideal for prototypes and complex parts
- 20 tool magazine, auto tool changer
- 32" x 64" table, 20" travel on Z axis
- Machine tolerance: +/- .015"