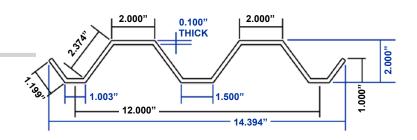

**

- Immediate availability
- Made in the USA
- Unobtrusive
- Blends in with decor
- Durable, rigid profile









Pictured, end view of the ClearGuard profile panel

**Your Source for Engineering Plastics** 

# **® BARRIER**



## **APPLICATIONS**

- Schools
- Restaurants
- Work stations
- Waiting areas
- Transportation
- Manufacturing
- Hospital Rooms
- Customer service lines
- Beauty and nail salons
- Office & reception areas

#### **KEY FEATURES**

- Effortless cleaning with household disinfectants
- Made from tough polycarbonate resin
- Can be combined to fit larger areas
- Durable surface, will not yellow
- Will not shatter or splinter
- Stability without warping
- Weather resistant
- Easy to fabricate
- Scratch resistant
- No sharp edges

# **DIMENSIONS**

Standard Length: 120"



## **EXAMPLES**

A couple configuration examples using ClearGuard panels

# **Hospital Room**

## **Lobby and Waiting Area**



# **PROCESSING**



**Panel Saw Cutting** Sheets up to 8" thick



**Band Saw Cutting** Rounds up to 18" dia.



Waterjet

Sheets up to 10" thick



Routing Sheets up to 4" thick



Milling Pieces up to 6" thick



Welding Hot Gas & Extrusion

# **LOCATIONS**

## **JACKSON**

2218 Enterprise Jackson, MI 49204 Ph: (517) 787-5500

#### **DETROIT**

1750 E. Heights Drive Madison Heights, MI 48071 Ph: (800) 877-2576

# **CHICAGO**

279 Madsen Drive Suite #102 Bloomingdale, IL 60108 Ph: (888) 877-2576

#### **GRAND RAPIDS**

4670 60th S.E. Grand Rapids, MI 49512 Ph: (616) 656-2820

#### **CLEARWATER**

12171 62<sup>nd</sup> Street Suite #150 Largo, FL 33773 Ph: (727)