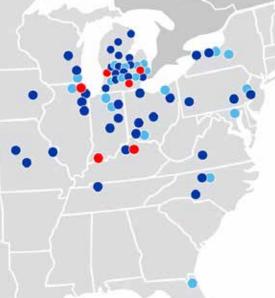

## **Alro Locations**

## **Over 80 Locations in 16 States!**

Maryland

Florida Michigan Pennsylvania Illinois Missouri Tennessee New York Virginia Indiana North Carolina Wisconsin Iowa Kentucky Ohio

Oklahoma

Pictured, the Alro Steel facility in Potterville, Michigan